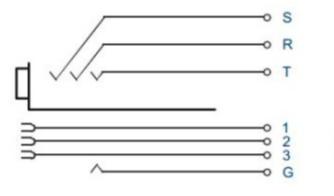

## NCJ6FI-H

3 pole XLR female receptacle with 1/4" stereo jack without switching contact, horizontal PCB mount

XLR / jack hybrid chassis connector combining 3 pole XLR receptacle and 1/4" jack.

## **Features & Benefits**

- Combined XLR receptacle and 1/4" phone jack
- Saves rack space by combining 2 connectors in one housing
- Balanced or line inputs in one XLR shell
- Very low conductor capacitance, therefore suitable for digital audio

## **Combo Circuit**









## **Technical Information**

| Product         |          |
|-----------------|----------|
| Title           | NCJ6FI-H |
| Connection Type | Combo    |
| Gender          | female   |

| Electrical                |                   |
|---------------------------|-------------------|
| Contact resistance        | < 10 mΩ (XLR)     |
| Contact resistance        | < 20 mΩ (jack)    |
| Dielectric strength       | 1,5 kVdc          |
| Insulation resistance     | > 10 GΩ (initial) |
| Rated current per contact | 7,5 A (XLR)       |
| Rated current per contact | 7,5 A (Jack)      |
| Rated voltage             | < 50 V            |

| Mechanical         |                      |
|--------------------|----------------------|
| Insertion force    | ≤ 25 N               |
| Withdrawal forc