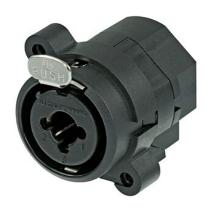

## NCJ6FI-H

3 pole XLR female receptacle with 1/4" stereo jack without switching contact, horizontal PCB mount

XLR / jack hybrid chassis connector combining 3 pole XLR receptacle and 1/4" jack.

## **Features & Benefits**

- Combined XLR receptacle and 1/4" phone jack
- Saves rack space by combining 2 connectors in one housing
- Balanced or line inputs in one XLR shell
- Very low conductor capacitance, therefore suitable for digital audio