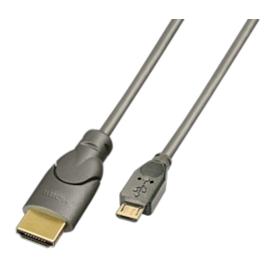

## MHL to HDMI connection cable, 2m

No.: 41567

Show content stored on your smartphone on a MHL compatible HDTV

- MHL connector (Type USB 2.0 Micro-B)
- 19-pin HDMU Type A connector
- Fully-shielded cable
- Transmission of digital audio-/video signals
- Supports resolutions up to Full-HD 1080p
- Color: anthracite