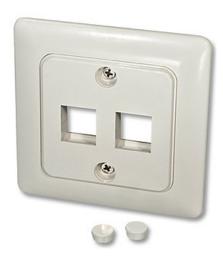

## Description

- For housing two keystone modules
- Plastic panel white, approx. 81mm x 81mm, with screw fixing and extendible clips
- Suitable for the German standard; the distance between the attachment positions of both screws is approx. 60mm
- Also suitable for surface-mount frame 81mm x 81mm x 45mm, Art.-No. 60546
- · Colour: white

Fitted socket DE with cover frame for housing two keystone modules based on the German system .