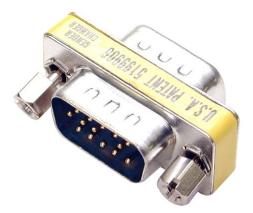

VGA HD15 Slimline Gender Changer - M/M

Product ID: GC15HSM

This Slimline Gender Changer (HDDB15M to HDDB15M) converts a High Density DB15 female connector to a High Density DB15 Male connector, allowing you to connect devices with a female HDDB15 output to a device with a HDDB15 female input.