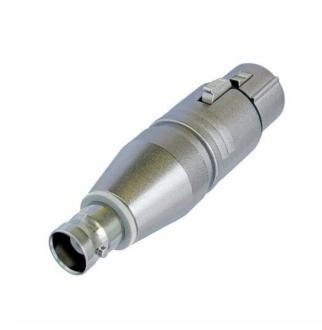

## **NA2FBNC**

3 pole XLR female – BNC socket

Wired according to IEC 268-12:

Pin 2: signal

Pin 1 and 3: connected to ground