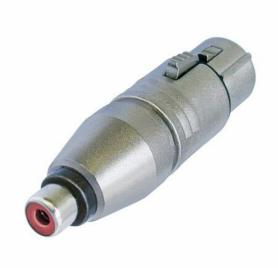

## NA2FPMF

3 pole XLR female – RCA / phono socket

Wired according to IEC 268-12: Pin 2: signal Pin 1 and 3: connected to ground