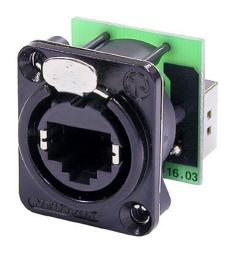

## **NE8FDP-B**

RJ45 feedthrough receptacle, black D-shape metal flange with the latch lock, mounting screws included

The etherCON Series is a ruggedized and lockable RJ45 connector system, optimized for pro audio, video and lightning network applications. The chassis connectors are shaped to fit into standardized panels out of the entertainment industry.

The D-Series offers the most rugged design of the etherCON series and is perfectly suitable for panel mount and the installer market.

Attention! Does not intermate with CAT6 cable connector NE8MC6-MO and NKE6S\* cables.

## **Features & Benefits**

- Accommodates NE8MC\* or any standard RJ45 plug
- Mountable from the front or rear of the panel
- Approved latch lock system
- Complies with Cat 5e according to TIA / EIA 568B and ISO / IEC 11801 standard