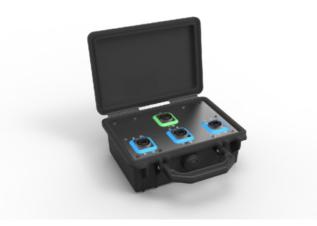

## NO12\*BB3Q-A

opticalCON MTP  $^{\mbox{\scriptsize B}}$  breakout box: 1 x NO12FDW-A zu 3 x NO4FDW-A

The breakout boxes are used to split a 12-channel point-to-point opticalCON MTP<sup>®</sup> connection. In mated condition the boxes are dust and water resistant according protection class IP 65. The closed boxes are protected according to IP67.

| Product         | NO12SABB3Q-A                              | NO12MBB3Q-A                          |
|-----------------|-------------------------------------------|--------------------------------------|
| Fiber<br>Mode   | single mode PC (APC<br>MTP <sup>®</sup> ) | multi mode PC<br>(MTP <sup>®</sup> ) |
| Color<br>Coding | Blue                                      | Black                                |