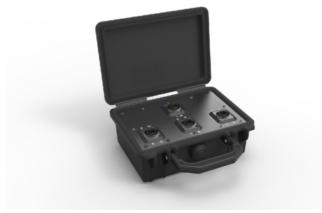

## NO12\*BB3Q-A

opticalCON MTP  $^{\mbox{\scriptsize B}}$  breakout box: 1 x NO12FDW-A zu 3 x NO4FDW-A

The breakout boxes are used to split a 12-channel point-to-point opticalCON MTP<sup>®</sup> connection. In mated condition the boxes are dust and water resistant according protection class IP 65. The closed boxes are protected according to IP67.

| Product         | NO12SABB3Q-A                              | NO12MBB3Q-A                          |
|-----------------|-------------------------------------------|--------------------------------------|
| Fiber<br>Mode   | single mode PC (APC<br>MTP <sup>®</sup> ) | multi mode PC<br>(MTP <sup>®</sup> ) |
| Color<br>Coding | Blue                                      | Black                                |