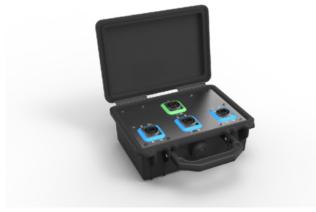

## NO12\*BB3Q-A

optical CON MTP® breakout box: 1 x NO12FDW-A zu 3 x NO4FDW-A  $\,$ 

The breakout boxes are used to split a 12-channel point-to-point optical CON MTP® connection. In mated condition the boxes are dust and water resistant according protection class IP 65. The closed boxes are protected according to IP67.

| Product         | NO12SABB3Q-A                 | NO12MBB3Q-A             |
|-----------------|------------------------------|-------------------------|
| Fiber<br>Mode   | single mode PC (APC<br>MTP®) | multi mode PC<br>(MTP®) |
| Color<br>Coding | Blue                         | Black                   |