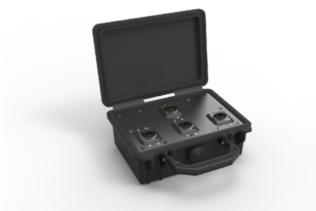

## NO12\*BB3Q-A

optical CON MTP® breakout box: 1 x NO12FDW-A zu 3 x NO4FDW-A  $\,$ 

The breakout boxes are used to split a 12-channel point-to-point optical CON MTP® connection. In mated condition the boxes are dust and water resistant according protection class IP 65. The closed boxes are protected according to IP67.

| Product         | NO12SABB3Q-A                 | NO12MBB3Q-A             |
|-----------------|------------------------------|-------------------------|
| Fiber<br>Mode   | single mode PC (APC<br>MTP®) | multi mode PC<br>(MTP®) |
| Color<br>Coding | Blue                         | Black                   |