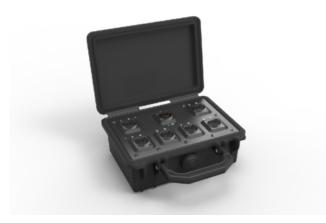

## NO12\*BB6D-A

optical CON QUAD breakout box: 1 x NO12FDW-A to 6 x NO2-4FDW-A

The breakout boxes are used to split a 12-channel point-to-point opticalCON MTP® connection. In mated condition the boxes are dust and water resistant according protection class IP 65. The closed boxes are protected according to IP67.

| Product         | NO12SABB6D-A                 | NO12MBB6D-A             |
|-----------------|------------------------------|-------------------------|
| Fiber<br>Mode   | single mode PC (APC<br>MTP®) | multi mode PC<br>(MTP®) |
| Color<br>Coding | Blue                         | Black                   |