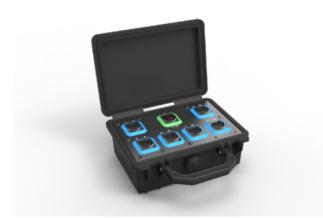

## NO12\*BB6D-A

optical CON QUAD breakout box: 1 x NO12FDW-A to 6 x NO2-4FDW-A

The breakout boxes are used to split a 12-channel point-to-point opticalCON MTP® connection. In mated condition the boxes are dust and water resistant according protection class IP 65. The closed boxes are protected according to IP67.

| Product         | NO12SABB6D-A                 | NO12MBB6D-A             |
|-----------------|------------------------------|-------------------------|
| Fiber<br>Mode   | single mode PC (APC<br>MTP®) | multi mode PC<br>(MTP®) |
| Color<br>Coding | Blue                         | Black                   |