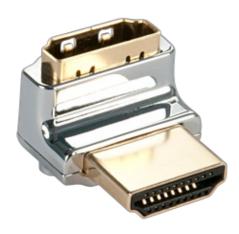

# CROMO HDMI Male to HDMI Female 90 Degree Right Angle Adapter - Up

No.: 41506

Create easy access to your HDMI ports on the rear of your HDTV!

#### Description

- Create easy access to your HDMI ports on the rear of your HDTV
- High quality HDMI adapter
- Shielded, diecast metal HDMI adapter
- Ideal for situations where space is limited such as in-car AV installations
- Gold plated Male to Female HDMI Type A connectors
- Supports Full HD 1080p and above
- HDCP compliant

The LINDY CROMO HDMI 90 Degree Up Adapter is a high quality adapter ideal for use with HDTV, home cinema and entertainment centre installations.

It provides premium quality construction at an affordable price and features 24K gold plated contacts for optimum conductive ability and resistance to tarnishing and corrosion.