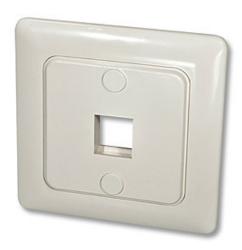

## Wall Box DE for a Keystone module

No.: 60543

Modular wall box with front plate to accommodate 1 keystone from the LINDY LAN and AV extender series!

## Description

- For housing a keystone module
- Plastic panel white, approx. 81mm x 81mm, with screw fixing and extendible clips
- Suitable for the German standard; the distance between the attachment positions of both screws is approx. 60mm
- Also suitable for surface-mount frame 81mm x 81mm x 45mm, Art.-No. 60546
- · Colour: white

Fitted socket DE with cover frame for housing a keystone module based on the German system.